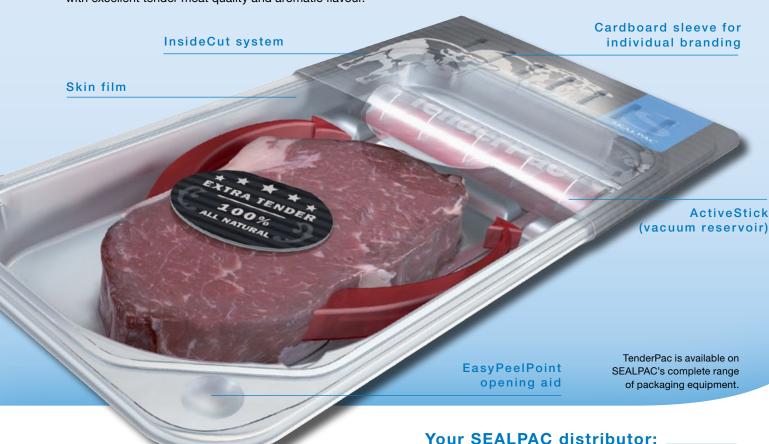

A second compartment neatly collects the drip-loss, as well as residual oxygen and metabolites, by means of the specially developed SEALPAC ActiveStick. This ensures that the meat is stored dry and appetizingly during its entire shelf life. Even after opening TenderPac, the consumer will not come into contact with the drip-loss.

## Advantages at a glance:

- Dual-compartment vacuum pack with hygienic separation of meat and drip-loss
- Improved colour and optimized maturation process
- Maximum shelf life
- Secure and sturdy packaging
- Attractive vertical or horizontal product presentation
- Tender in structure, full of flavour
- Including consumer notice on the ActiveStick