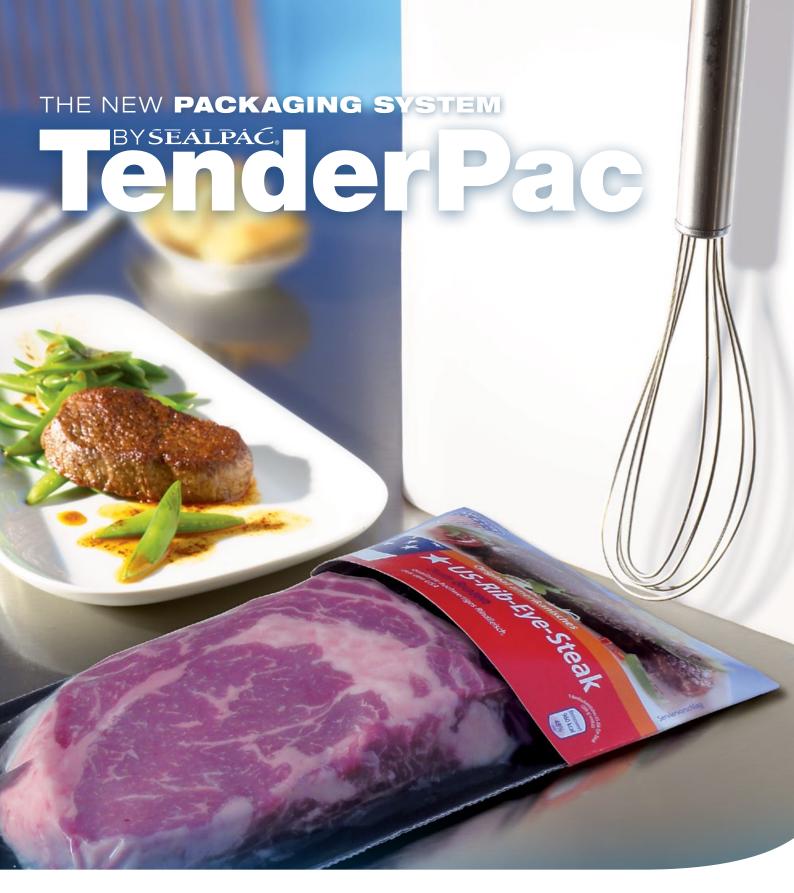

## Well-matured, appetizingly presented

With TenderPac SEALPAC presents a dual-compartment vacuum packaging system, which creates the optimal conditions for maturing meat products, such as beef.

The meat's drip-loss is diverted into a second packaging compartment. As a result, the system ensures hygienic storage and an appetizing product presentation that remains during the entire shelf life.

# **TenderPac**

TenderPac by SEALPAC creates the best conditions for fresh red meat in the pre-packaged segment. Whether produced from cost-efficient PA/PE flexible film or applied as high-quality TraySkin® solution, this dual-compartment vacuum pack can be presented standing or hanging in the retail shelves. Its special film characteristics are perfectly tuned to the maturation process of fresh meat.

A second compartment neatly collects the drip-loss, as well as residual oxygen and metabolites, by means of the specially developed SEALPAC ActiveStick. This ensures that the meat is stored dry and appetizingly during its entire shelf life. Even after opening TenderPac, the consumer will not come into contact with the drip-loss.

The TenderPac system guarantees an appealing and consumerfriendly presentation of any maturing meat product. It convinces with excellent tender meat quality and aromatic flavour.